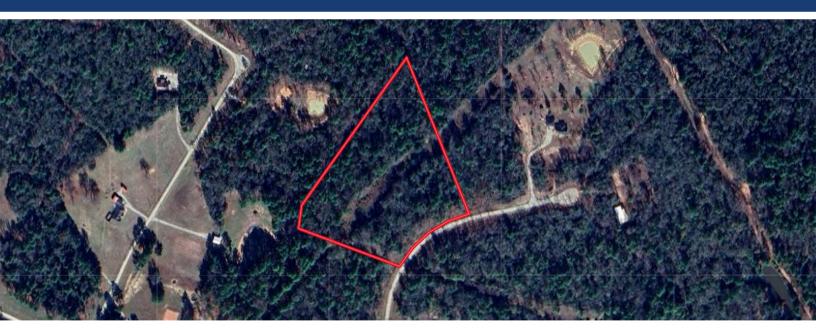

## WOODLAND HILLS RANCH Centerville, Texas | Gated Access | 10.01 +/- Acres

## Woodland Hills Ranch

Stunning 10.01 +/- acres in Woodland Hills Ranch. A short drive from Centerville, this property offers quiet and serene living in the rolling hills of Leon County. The land slopes gently away from well-maintained rock road. A nice mix of soft and hardwood trees adorn the land. The neighborhood offers gated access and light restrictions to maintain aesthetic of properties. Co-op water is available through Concord-Robbins Water Supply. Schedule a time to come see this tract!