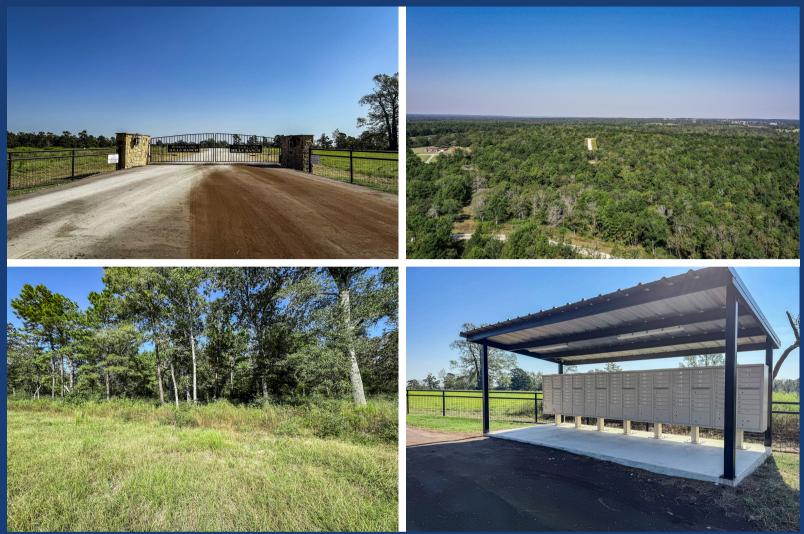

## Woodland Hills Ranch

Stunning 10.01 +/- acres in Woodland Hills Ranch. A short drive from Centerville, this property offers quiet and serene living in the rolling hills of Leon County. The land slopes gently away from well-maintained rock road. A nice mix of soft and hardwood trees adorn the land. The neighborhood offers gated access and light restrictions to maintain aesthetic of properties. Co-op water is available through Concord-Robbins Water Supply. Schedule a time to come see this tract!