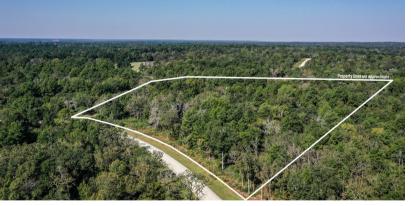

## WOODLAND HILLS RANCH Centerville, Texas | Gated Access | 10.01 +/- Acres

## Woodland Hills Ranch

Stunning 10.01 +/- acres in Woodland Hills Ranch. A short drive from Centerville, this property offers quiet and serene living in the rolling hills of Leon County. The land slopes gently away from well-maintained rock road. A nice mix of soft and hardwood trees adorn the land. The neighborhood offers gated access and light restrictions to maintain aesthetic of properties. Co-op water is available through Concord-Robbins Water Supply. Schedule a time to come see this tract!