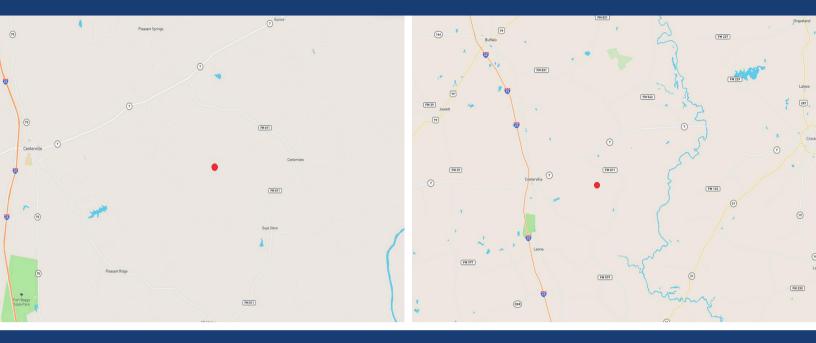

## CENTERVILLE, TEXAS

Directions: From Centerville, take Hwy 7 East for 3 miles. Right on CR 114. Continue for 4.3 miles. Left on PR 1280 - this will be gated. Continue on PR 1280 for 1.7 miles. Turn left onto PR 1285. Property on Left. Sign in yard.